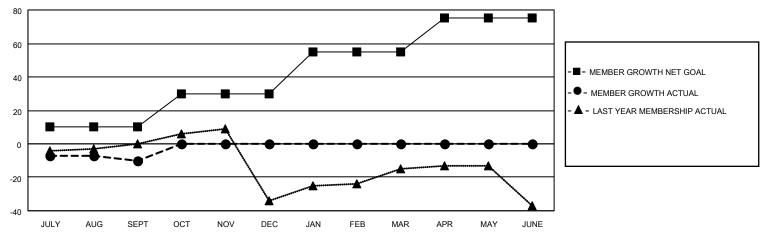

## District 105SE

| Clubs                 |               |           |               | Members               |                        |                         |                                                    |
|-----------------------|---------------|-----------|---------------|-----------------------|------------------------|-------------------------|----------------------------------------------------|
| RESULTS FOR 2022-2023 |               |           |               | RESULTS FOR 2022-2023 |                        |                         |                                                    |
| QUARTER               | NEW CLUB GOAL | NEW CLUBS | DROPPED CLUBS | QUARTER MEME          | BER GROWTH NET<br>GOAL | MEMBER GROWTH<br>ACTUAL | DROPPED<br>MEMBERS ACTUAL<br>(including transfers) |
| JULY/AUG/SEPT         | 0             | 0         | 1             | JULY/AUG/SEPT         | 10                     | 23                      | 28                                                 |
| OCT/NOV/DEC           | 0             | 0         | 0             | OCT/NOV/DEC           | 20                     | 0                       | 0                                                  |
| JAN/FEB/MAR           | 0             | 0         | 0             | JAN/FEB/MAR           | 25                     | 0                       | 0                                                  |
| APR/MAY/JUNE          | 1             | 0         | 0             | APR/MAY/JUNE          | 20                     | 0                       | 0                                                  |

#### GOALS AND ACTUAL MEMBERS CUMULATIVE

| DROPPED CLUBS: 1 |    | 17 CLUBS OF 56 ADDED 1 OR<br>MORE NEW MEMBERS | GENDER DISTRIBUTION           |              |  |
|------------------|----|-----------------------------------------------|-------------------------------|--------------|--|
|                  |    | MORE NEW MEMBERS                              | MALE                          | 804 (69.67%) |  |
|                  |    |                                               | FEMALE                        | 350 (30.33%) |  |
| DROPPED MEMBERS  |    |                                               | NON BINARY                    | 0 (0.00%)    |  |
|                  |    |                                               | PREFER NOT TO ANSWER          | 0 (0.00%)    |  |
| DECEASED         | 5  |                                               |                               |              |  |
| CLUB CANCELLED   | 0  | CLICK HERE FOR CUMULATIVE                     | TOTAL FAMILY UNIT MEMBERS 124 |              |  |
| OTHER            | 23 | MEMBERSHIP DATA                               |                               |              |  |
| TOTAL            | 28 |                                               | FAMILY MEMBERS PAYING HAI     | _F DUES 62   |  |
|                  |    |                                               |                               |              |  |